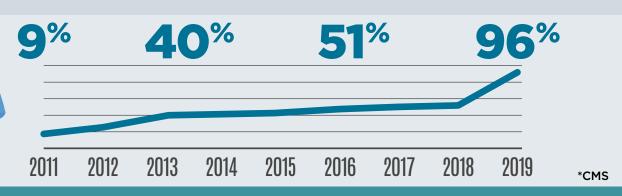

## **CHALLENGES TO PHYSICIAN'S TIME**

**\$15.4** billion dollars spent per year in dealling with quality reporting

hours per week spent on processing quality metrics **2.6** hours were logged by physicians that could be used to treat 9 additional patients

\*Health Affairs